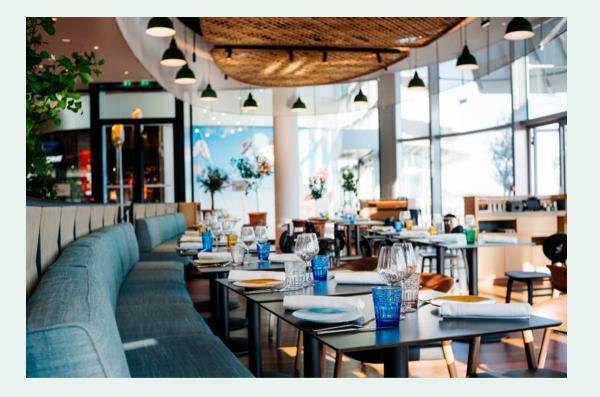

# SETTING AND TABLE

Inside, the atmosphere is cozy and the space generous. On the walls is an amazing collection of copper cooking utensils – pots, pans, turbo pots, casseroles, sauté pans, casseroles and more.